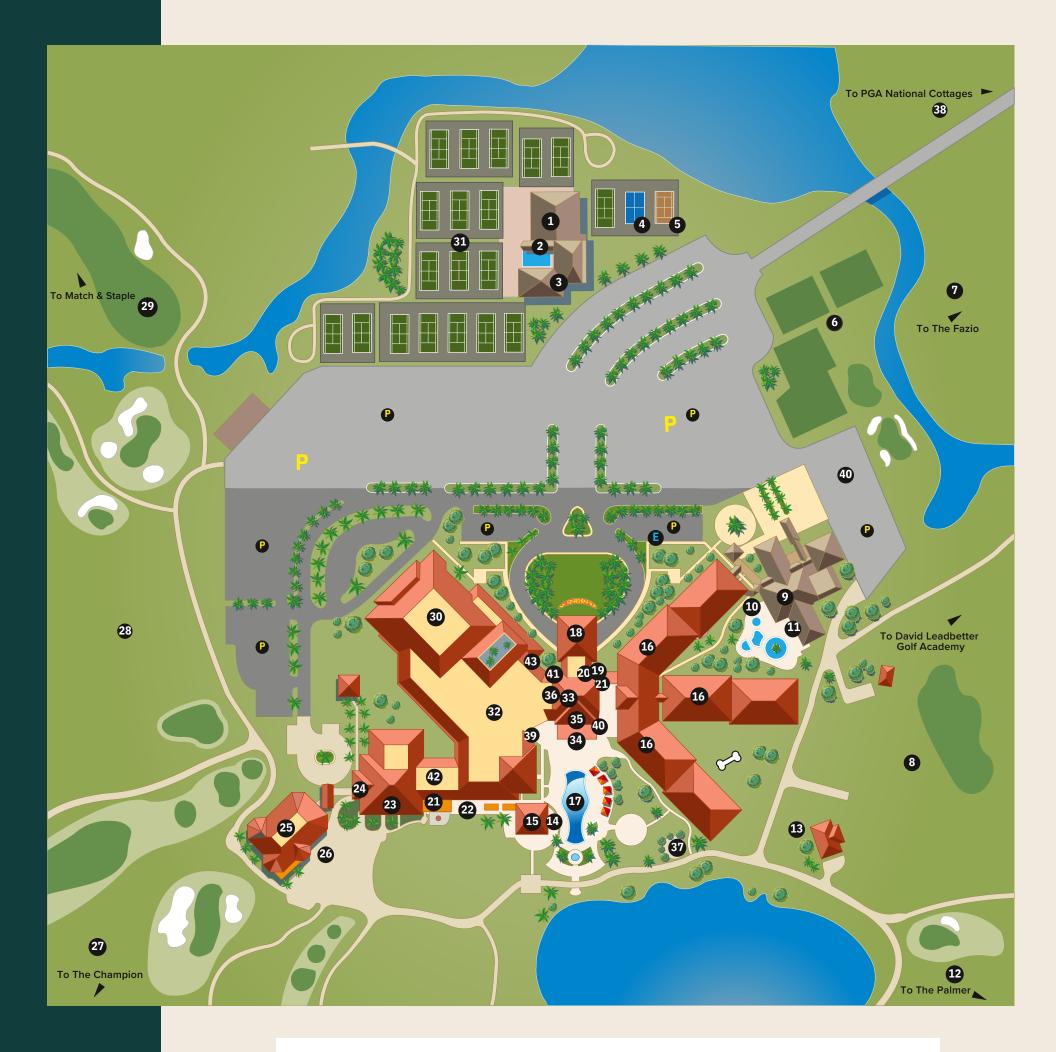

- **Sports & Racquet Club**
- 2 Saltwater Exercise Pool
- 3 Kid's activity center
- 4 Pickle Ball Court
- 5 **Pop Tennis Court**
- 6 **Croquet Lawns**
- The Fazio Golf Course
- **Fazio Driving Range** 8
- 9 The Spa at PGA National
- 10 Waters of the World Spa Pools
- Waters of the World Café
- 12 The Palmer Golf Course
- Dave Pelz Scoring Game School Kid's Pool 13
- 14 Wave Bar & Grille
- 15 Honda Pavilion
- 16 Guest Rooms
- 17 Main Resort Pool
- 18 Front Drive/ Valet/ Entrance
- 19 Front Desk/ Check-In
- 20 Bellman/Concierge
- 21 Birdie's Diner
- 22 Masters Terrace
- 23 Golf Pro Shop
- 24 Membership Sales Office

- 25 Members Club House
- 26 Golf Cart staging area
- 27 The Champion Golf Course
- 28 Champion Driving Range
- 29 Match + Staple Golf Courses
- 30 PGA Ballroom
- 31 Tennis Courts
- 32 Meetings & Conference Center
- 33 Lobby Bar
- 34 Deck
- 35 Honeybelle
- 36 The Butcher's Club
- 37 Lakeside Lawn
- 38 Cottages
- 39 The Big Drip | Banyan Buddies | Fitness Center
- 40 The MKT
- 41 Sugarplume
- 42 Vacation Home Rentals
- 43 Planner's Office

**Electric Car Chargers** 

Dog Friendly